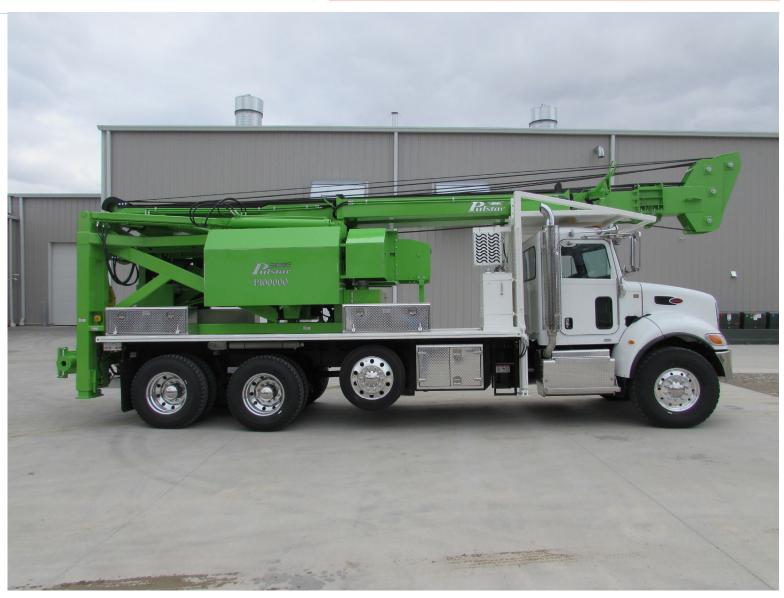

## Albin's Most Popular Big Rig Build P100 Peterbilt 348

## **Rig Features:**

**Primary Mainline** 

**Secondary Mainline** 

**64 ft Tower Height** 

Sandline Winch / Several Choices / Cable Not Normally Provided

**Tailout Winch with Cable & Hook** 

**Remote Control for Primary Mainline** 

## Flatbed features:

<u>Pulstar HD all steel flatbed, 8 ft wide x 20 ft long, complete undercoating, LED light</u> package, mudflaps and brackets, ICC clearance lights and reflectors.

**Headache Rack** 

## **Truck features:**

New Peterbilt Cab & Chassis Model 348, Regular Cab, Class 8, Diesel, Manual Transmission

Cab and Chassis / aluminum cab

Paccar PX-9 Diesel/ 1,000 lb ft torque / 350 HP

RTO 14908LL 10-speed with double LO